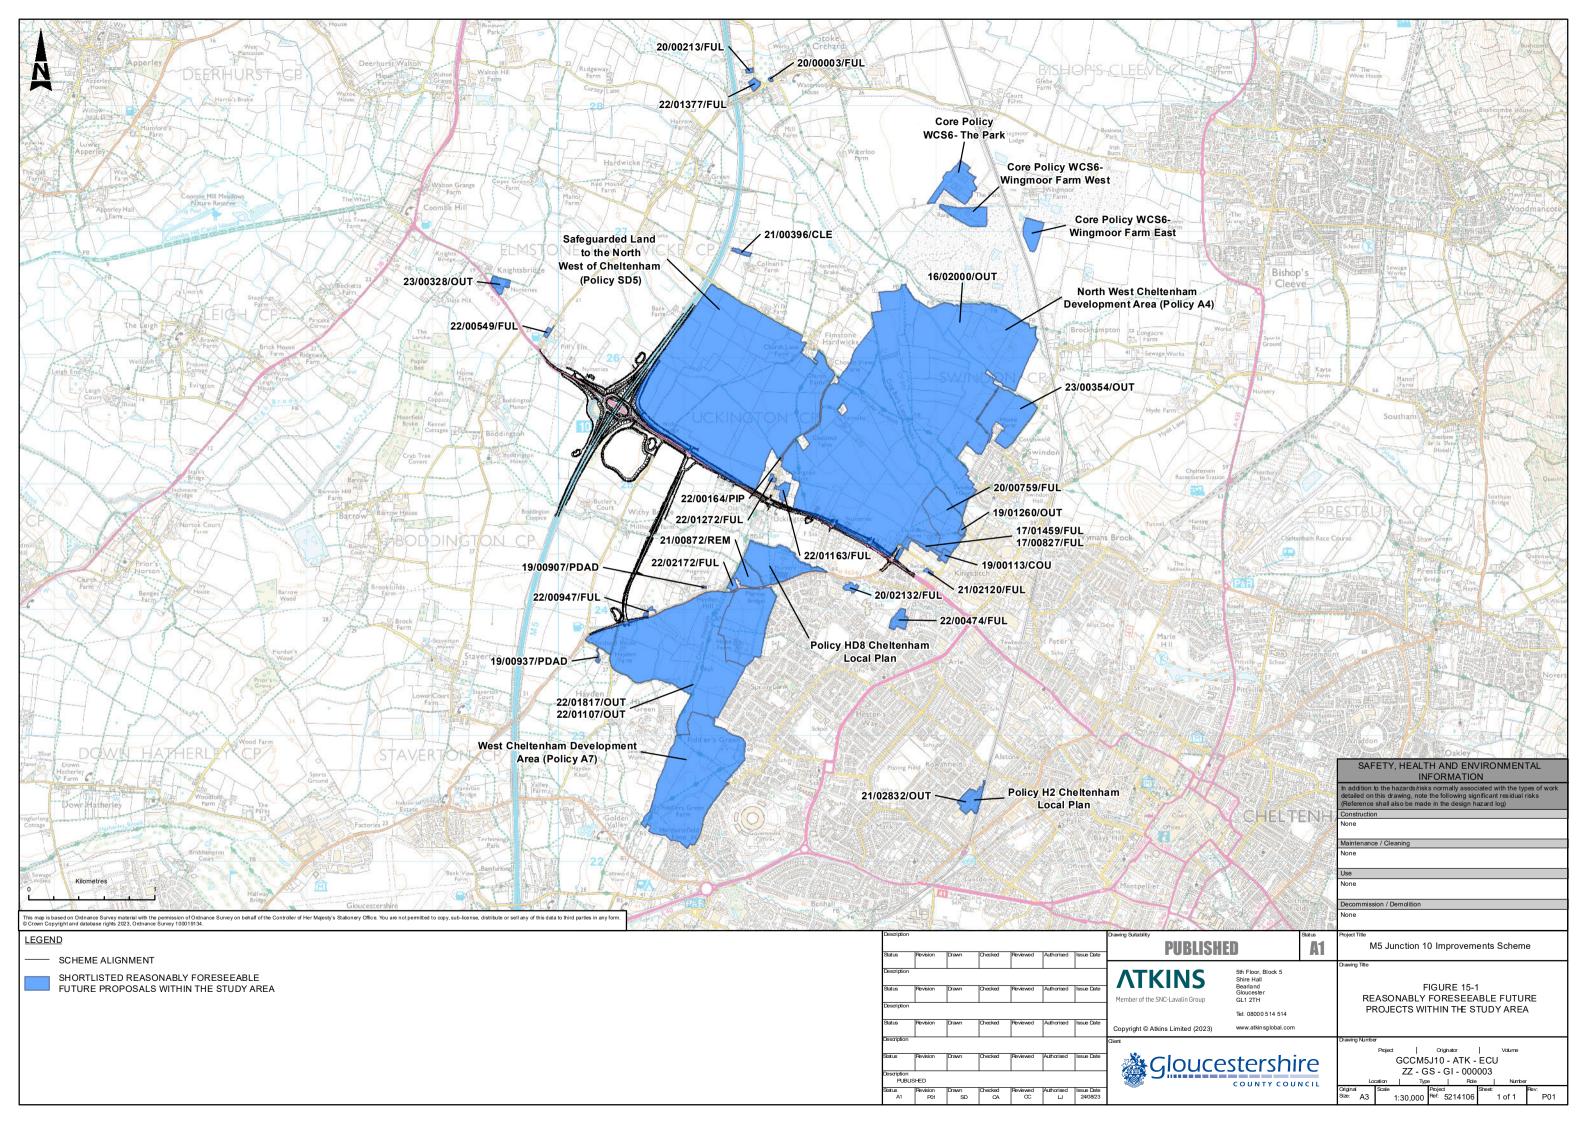

## 1. Schedule of figures included in this application document

| Figure reference | Document title                                                  | Sheet  | Document number                          | Revision |
|------------------|-----------------------------------------------------------------|--------|------------------------------------------|----------|
| 15-1             | Reasonably foreseeable future projects within the CE study area | 1 of 1 | GCCM5J10-ATK-<br>ECU-ZZ-GS-GI-<br>000003 | 0        |
| 15-2             | Cross-topic cumulative effects hotspots – Construction          | 1 of 1 | GCCM5J10-ATK-<br>ECU-ZZ-GS-GI-<br>000001 | 0        |
| 15-3             | Cross-topic cumulative effects hotspots – Operation             | 1 of 1 | GCCM5J10-ATK-<br>ECU-ZZ-GS-GI-<br>000002 | 0        |