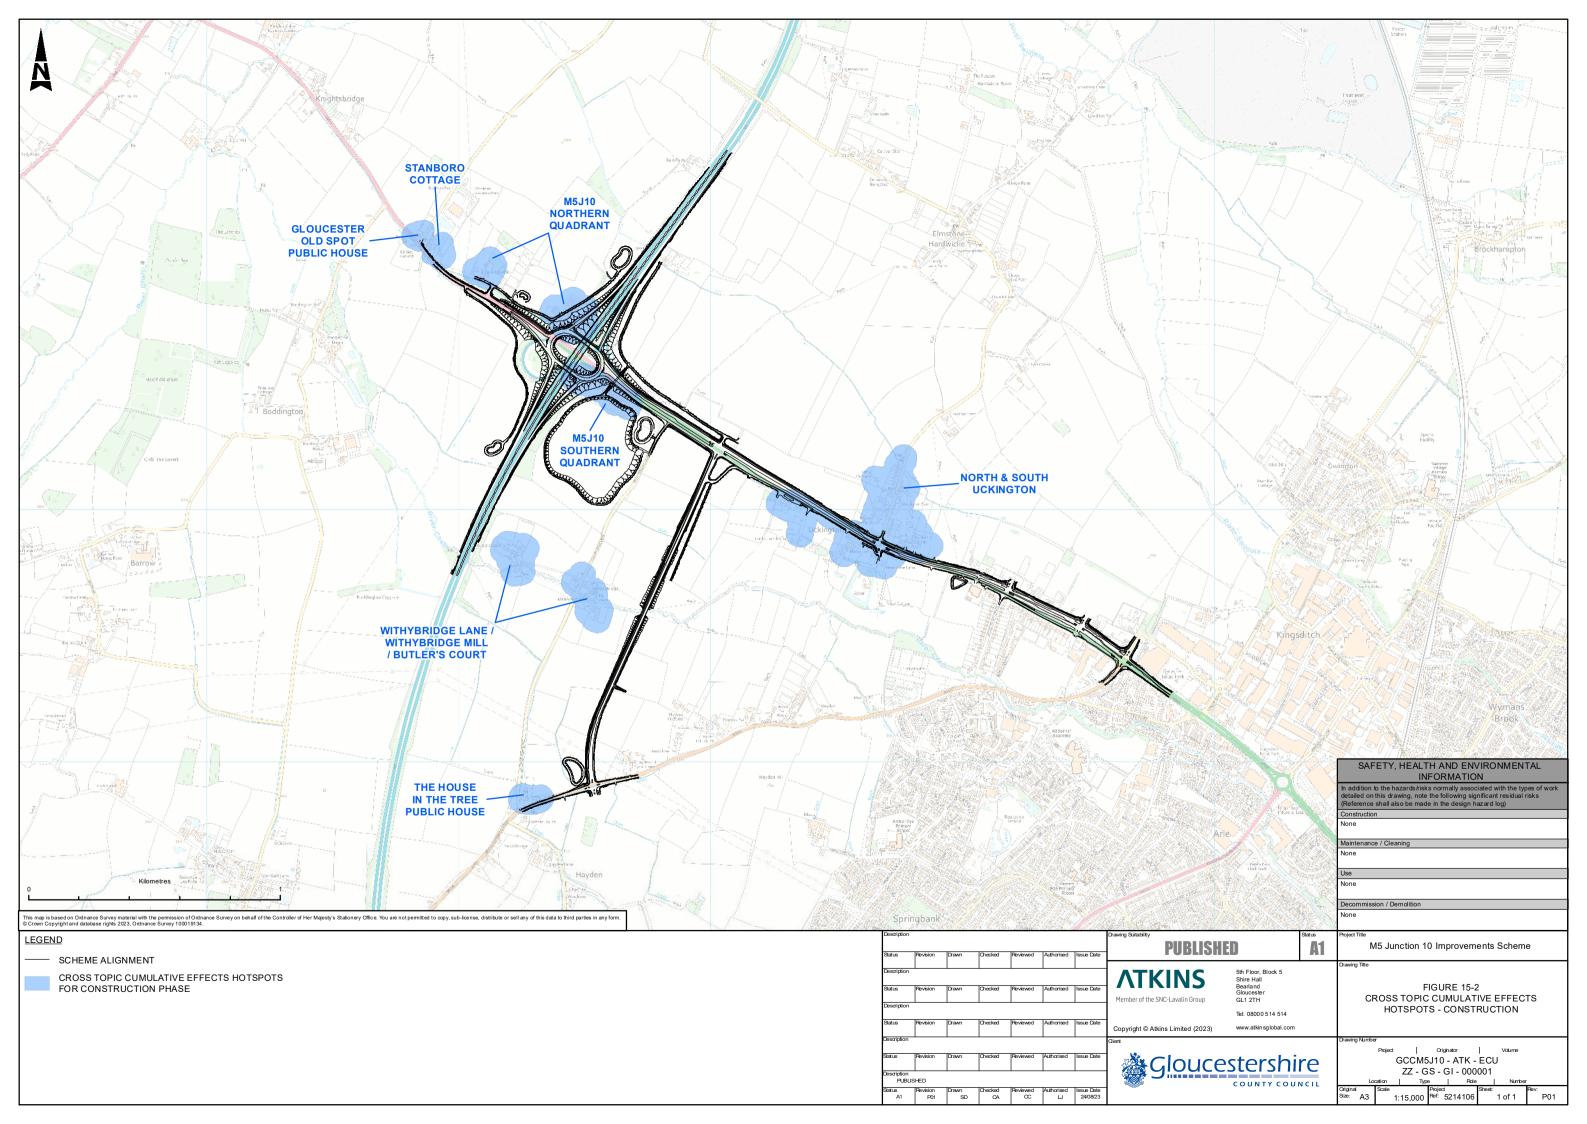

## 1. Schedule of figures included in this application document

| Figure reference | Document title                                                  | Sheet  | Document number                          | Revision |
|------------------|-----------------------------------------------------------------|--------|------------------------------------------|----------|
| 15-1             | Reasonably foreseeable future projects within the CE study area | 1 of 1 | GCCM5J10-ATK-<br>ECU-ZZ-GS-GI-<br>000003 | 0        |
| 15-2             | Cross-topic cumulative effects hotspots – Construction          | 1 of 1 | GCCM5J10-ATK-<br>ECU-ZZ-GS-GI-<br>000001 | 0        |
| 15-3             | Cross-topic cumulative effects hotspots – Operation             | 1 of 1 | GCCM5J10-ATK-<br>ECU-ZZ-GS-GI-<br>000002 | 0        |