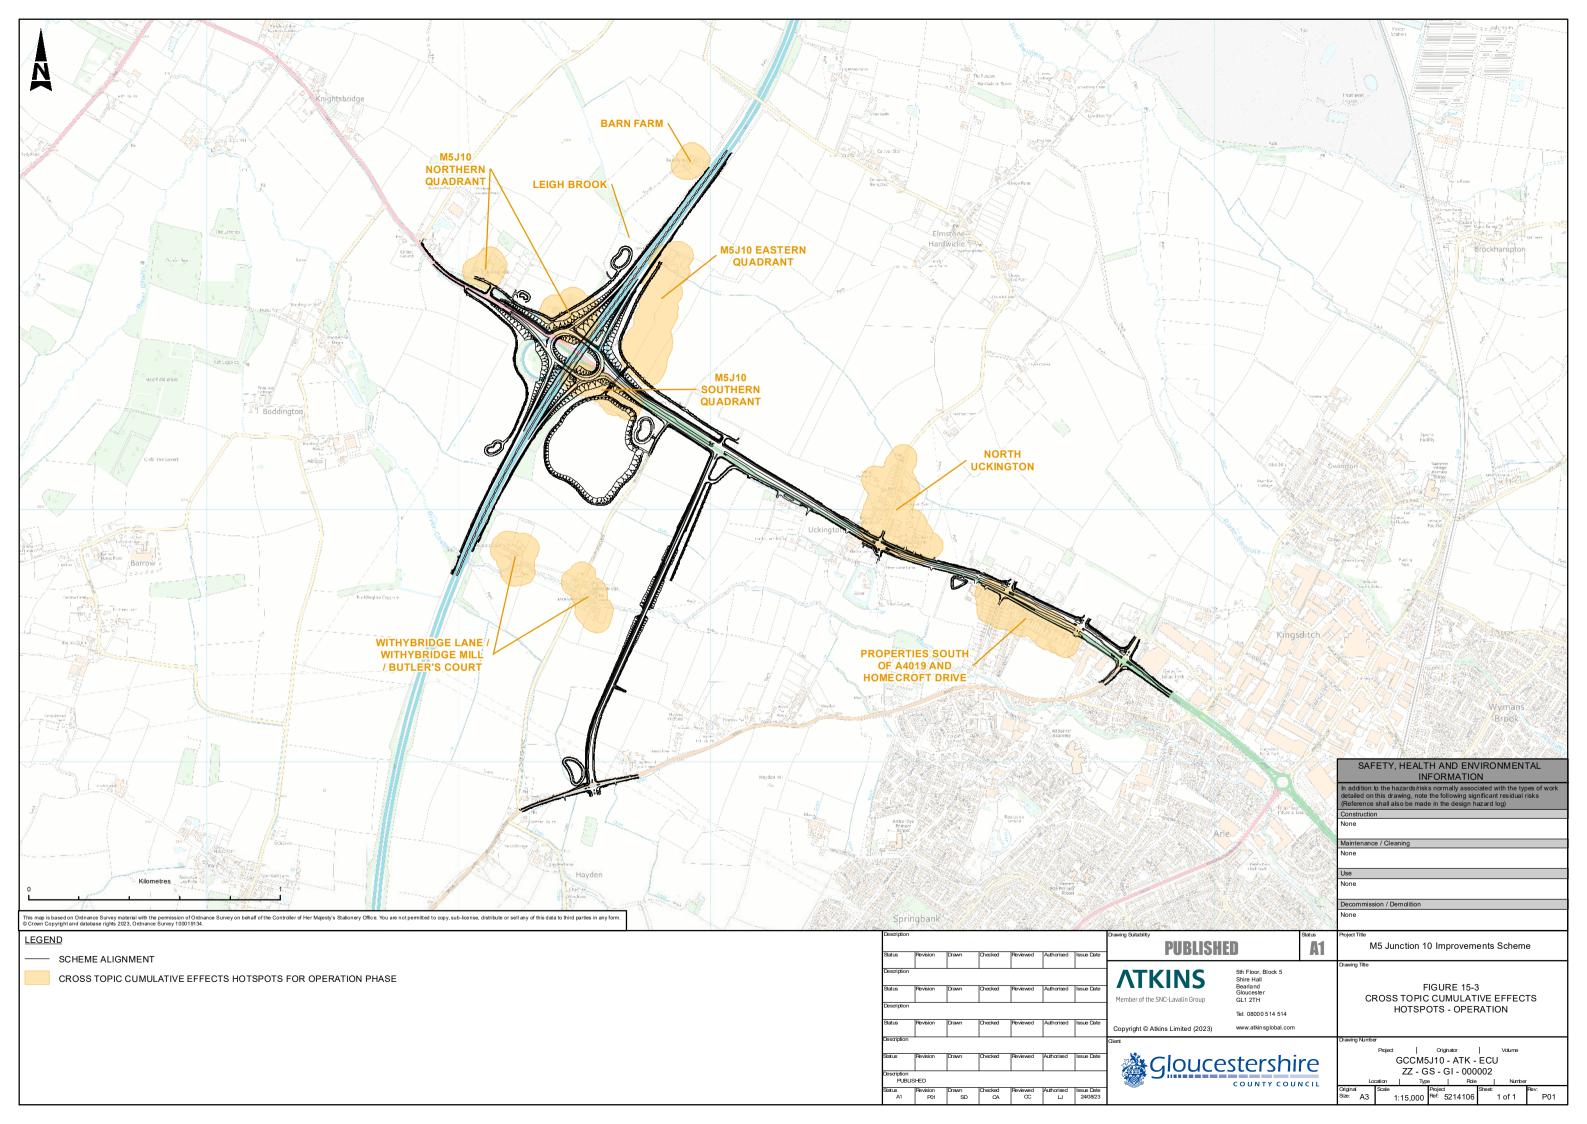

## 1. Schedule of figures included in this application document

| Figure reference | Document title                                                  | Sheet  | Document number                          | Revision |
|------------------|-----------------------------------------------------------------|--------|------------------------------------------|----------|
| 15-1             | Reasonably foreseeable future projects within the CE study area | 1 of 1 | GCCM5J10-ATK-<br>ECU-ZZ-GS-GI-<br>000003 | 0        |
| 15-2             | Cross-topic cumulative effects hotspots – Construction          | 1 of 1 | GCCM5J10-ATK-<br>ECU-ZZ-GS-GI-<br>000001 | 0        |
| 15-3             | Cross-topic cumulative effects hotspots – Operation             | 1 of 1 | GCCM5J10-ATK-<br>ECU-ZZ-GS-GI-<br>000002 | 0        |